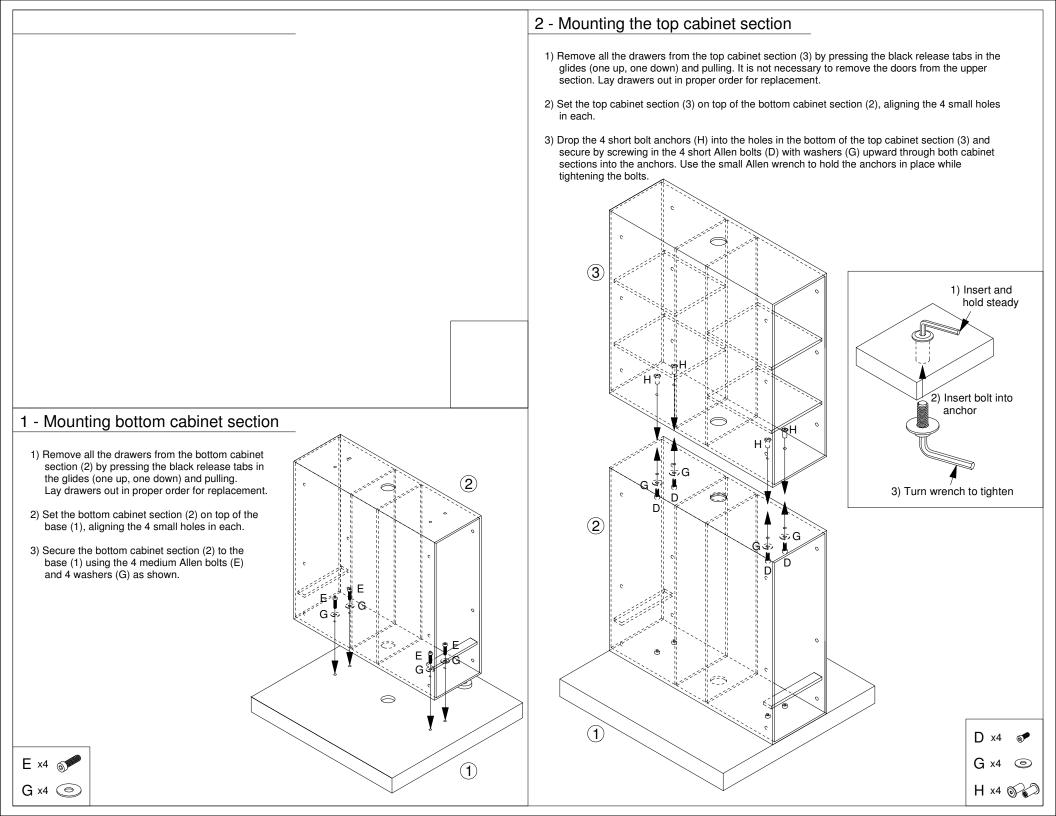

## 4 - Mounting the mirror panels

- 1) Rotate the front mirror panel (4) such that the holes in the back of the panel are aligned with the holes in the front faces of the bottom and top cabinet sections (2, 3).
- 2) Anchor the front mirror panel to the cabinets using the long Allen bolts (F) and washers (H).
- 3) Repeat steps 1 and 2 for the rear mirror panel (4), using the same configuration of bolts and washers.



## 5 - Replacing the drawers

- 1) For shipping, the drawer handles (I) are attached to the insides of the drawer faces. Using a Phillips-head screwdriver, remove the 2 screws (J) in each and reattach the handles on the front of the drawers.
- 2) Drop the metal appliance rings (K) into the holes in the appliance drawers.
- 3) Slide the drawers back into their respective gli