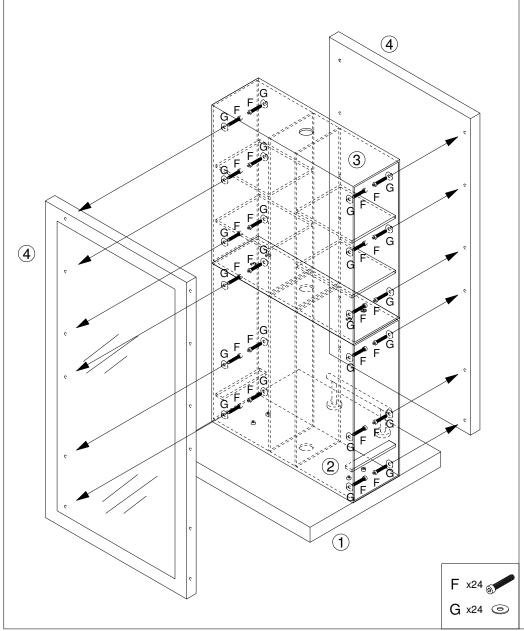

## 4 - Mounting the mirror panels

- 1) Rotate the front mirror panel (4) such that the holes in the back of the panel are aligned with the holes in the front faces of the bottom and top cabinet sections (2, 3).
- 2) Anchor the front mirror panel to the cabinets using the long Allen bolts (F) and washers (H).
- 3) Repeat steps 1 and 2 for the rear mirror panel (4), using the same configuration of bolts and washers.