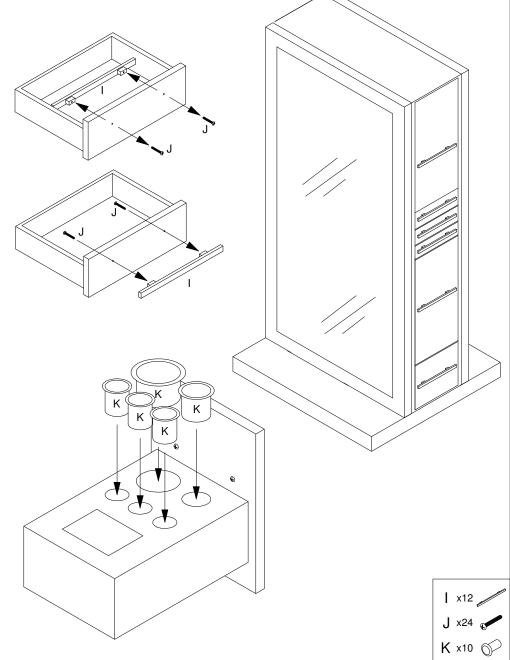

## 5 - Replacing the drawers

- 1) For shipping, the drawer handles (I) are attached to the insides of the drawer faces. Using a Phillips-head screwdriver, remove the 2 screws (J) in each and reattach the handles on the front of the drawers.
- 2) Drop the metal appliance rings (K) into the holes in the appliance drawers.
- 3) Slide the drawers back into their respective glides.